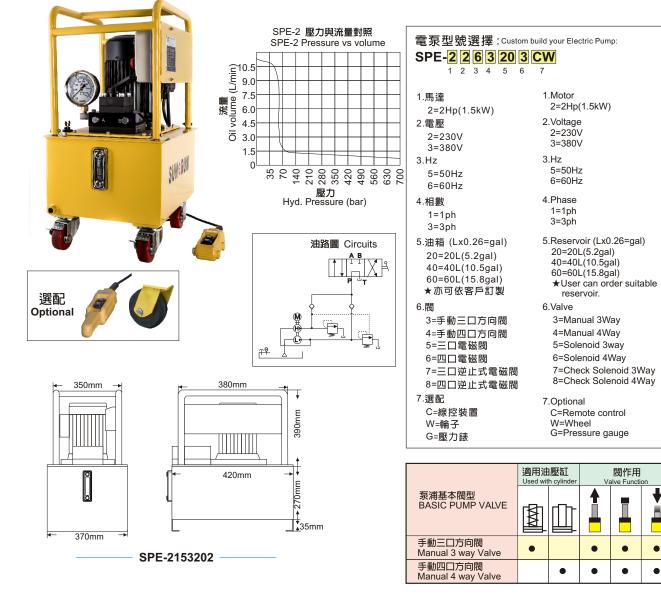

# SPE-2 電動油壓泵浦

- 雙速設計減少循環次數;增加效能。
- 易配合客製要求訂製。
- 可外部調壓,出廠已預設壓力上限確保系統超荷使用
- 附易讀值油位計。
- 全罩式散熱馬達,可適用於戶外操作環境

### Hydraulic Electric Pump

- %Two stage models for reduced cycle times and improved productivity.
- \*Easy to customize with modular accessory kits.
- \*User adjustable external relief valve with a factory set upper limit prevents system overload.
- \*Easy to read integrated oil level sight glass.
- %Totally enclosed fan-cooled motors are ideal for outdoor use in many environments.

| 型 號<br>Model<br>Number | 馬達<br>Motor<br>kW | 操作<br>Operation   | 輸出壓力<br>Pressure<br>Rating<br>(bar) |                       | 輸出流量<br>Flow Rate<br>(L/min) |                       | 轉速<br>Rpm | 噪音値<br>dBA at<br>Idle and 700bar | 重量<br>Weight<br>( 20L no oil)<br>(kg) |
|------------------------|-------------------|-------------------|-------------------------------------|-----------------------|------------------------------|-----------------------|-----------|----------------------------------|---------------------------------------|
|                        | (hp)              |                   | 1 <sup>st</sup> stage               | 2 <sup>nd</sup> stage | 1 <sup>st</sup> stage        | 2 <sup>nd</sup> stage |           |                                  |                                       |
| SPE-2                  | 1.5<br>(2)        | Two-stage<br>雙速操作 | 55                                  | 700                   | 10.5                         | 1                     | 1725      | 70-79                            | 55.5                                  |

#### SPE-2 Series **Reservoir Capacity** 20-60L Flow at rated pressure: 10.5-1 L Motor Size: 1.5kW (2 hp) Maximum Operating Pressure: 700 bar