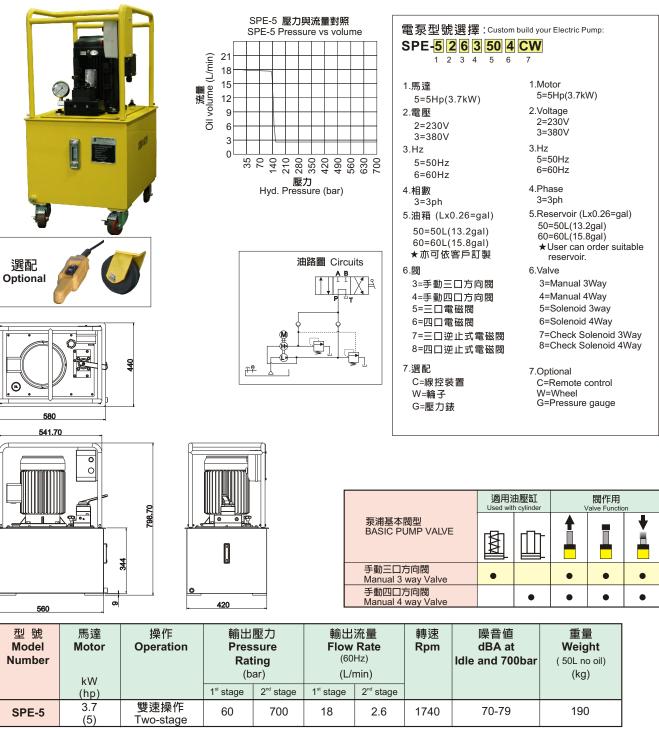

# SPE-5 電動油壓泵浦

- 多款油箱容量適用於各種油壓缸。
- 所有泵浦均配有堅固框架,適用於各種惡劣操作環境
- 雙速設計減少循環次數;增加效能。
- 可外部調壓,出廠已預設壓力上限確保系統超荷使用
- 附易讀值油位計。

0

全罩式散熱馬達,可適用於戶外操作環境。

## Hydraulic Electric Pump

%Vary reservoirs for use with a wide range of cylinders and application. %All pumps feature sturdy Roll Cages for use in tough environments. %Two stage models for reduced cycle times and improved productivity. %User adjustable external relief valve with a factory set upper limit prevents system overload. %Easy to read integrated oil level sight glass.

%Totally enclosed fan-cooled motors are ideal for outdoor use in many environments.

#### SPE-5 Series

**Reservoir Capacity** 

50-60 L Flow at rated pressure:

2.6-18 L

Motor Size:

3.7 kW(5hp)

Maximum Operating Pressure:

700 bar

| 輸出<br>Flow<br>(60)<br>(L/r | Rate                  | 轉速<br>Rpm | 噪音値<br>dBA at<br>Idle and 700bar | 重量<br>Weight<br>( 50L no oil)<br>(kg) |  |
|----------------------------|-----------------------|-----------|----------------------------------|---------------------------------------|--|
| tage                       | 2 <sup>nd</sup> stage |           |                                  |                                       |  |
| 8                          | 2.6                   | 1740      | 70-79                            | 190                                   |  |