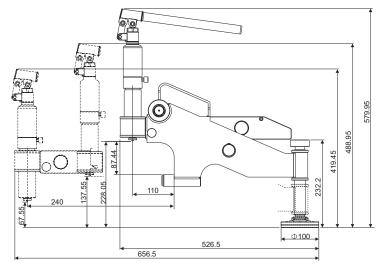

### FSA-9TM

機械式固定/旋轉法蘭定心器

For use on larger diameter, higher pressure flanges. Mechanical Fixed Flange and Rotational Alignment Tool.

## FSA-9TM

| 型號<br>Model<br>Number | 最大舉升力<br>Max. Lifting Force | 最小螺栓尺寸<br>Min. Bolt Size | 法蘭厚度(含法蘭墊片)<br>Flange wall Thickness<br>(including gap between flanges) | 重量<br>Wt. |
|-----------------------|-----------------------------|--------------------------|-------------------------------------------------------------------------|-----------|
|                       | (kN/ ton)                   | (in/mm)                  | (in/ mm)                                                                | (kg)      |
| FSA-4TM               | 40/ 4                       | 0.95/ 24                 | 1.18-5.23/ 30-133                                                       | 8.6       |
| FSA-9TM               | 90/ 10                      | 1.24/ 31.5               | 3.66-9.00/ 93-228                                                       | 16.5      |
| FSA-9TE               | 90/ 10                      | 1.24/ 31.5               | 3.66-9.00/ 93-228                                                       | 16.5      |