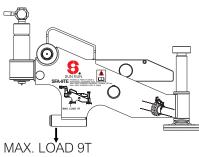

# FSA-9TE

適用於大型法蘭 油壓式固定/旋轉法蘭定心器

For use on larger diameter, higher pressure flanger Hydraulic Fixed Flange and Rotational Alignment

## FSA-9TM

| 型號<br>Model<br>Number | 最大舉升力<br>Max. Lifting Force | 最小螺栓尺寸<br>Min. Bolt Size | 法蘭厚度(含法蘭墊片)<br>Flange wall Thickness<br>(including gap between flanges) | 重量<br>Wt. |
|-----------------------|-----------------------------|--------------------------|-------------------------------------------------------------------------|-----------|
|                       | (kN/ ton)                   | (in/mm)                  | (in/ mm)                                                                | (kg)      |
| FSA-4TM               | 40/ 4                       | 0.95/ 24                 | 1.18-5.23/ 30-133                                                       | 8.6       |
| FSA-9TM               | 90/ 10                      | 1.24/ 31.5               | 3.66-9.00/ 93-228                                                       | 16.5      |
| FSA-9TE               | 90/ 10                      | 1.24/ 31.5               | 3.66-9.00/ 93-228                                                       | 16.5      |