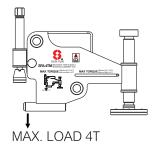

### **FSA-4TM**

適用於中型法蘭 機械式固定/ 旋轉法蘭定心器

For use on medium diameter, medium pressure flanges. Mechanical Fixed Flange and Rotational Alignment Tool.

## FSA-9TM

| 型號<br>Model<br>Number | 最大舉升力<br>Max. Lifting Force | 最小螺栓尺寸<br>Min. Bolt Size | 法蘭厚度(含法蘭墊片)<br>Flange wall Thickness<br>(including gap between flanges) | 重量<br>Wt. |
|-----------------------|-----------------------------|--------------------------|-------------------------------------------------------------------------|-----------|
|                       | (kN/ ton)                   | (in/mm)                  | (in/ mm)                                                                | (kg)      |
| FSA-4TM               | 40/ 4                       | 0.95/ 24                 | 1.18-5.23/ 30-133                                                       | 8.6       |
| FSA-9TM               | 90/ 10                      | 1.24/ 31.5               | 3.66-9.00/ 93-228                                                       | 16.5      |
| FSA-9TE               | 90/ 10                      | 1.24/ 31.5               | 3.66-9.00/ 93-228                                                       | 16.5      |