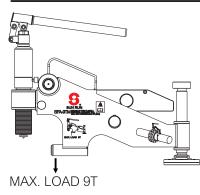

### FSA-9TM

機械式固定/旋轉法蘭定心器

For use on larger diameter, higher pressure flanges. Mechanical Fixed Flange and Rotational Alignment Tool.

## FSA-9TM

| 型號<br>Model<br>Number | 最大舉升力<br>Max. Lifting Force | 最小螺栓尺寸<br>Min. Bolt Size | 法蘭厚度(含法蘭墊片)<br>Flange wall Thickness<br>(including gap between flanges) | 重量<br>Wt. |
|-----------------------|-----------------------------|--------------------------|-------------------------------------------------------------------------|-----------|
|                       | (kN/ ton)                   | (in/mm)                  | (in/ mm)                                                                | (kg)      |
| FSA-4TM               | 40/ 4                       | 0.95/ 24                 | 1.18-5.23/ 30-133                                                       | 8.6       |
| FSA-9TM               | 90/ 10                      | 1.24/ 31.5               | 3.66-9.00/ 93-228                                                       | 16.5      |
| FSA-9TE               | 90/ 10                      | 1.24/ 31.5               | 3.66-9.00/ 93-228                                                       | 16.5      |