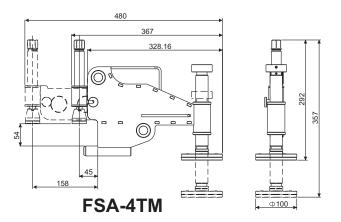

### **FSA-4TM**

適用於中型法蘭 機械式固定/ 旋轉法蘭定心器

For use on medium diameter, medium pressure flanges. Mechanical Fixed Flange and Rotational Alignment Tool.

## FSA-9TM

| 型號<br>Model<br>Number | 最大舉升力<br>Max. Lifting Force | 最小螺栓尺寸<br>Min. Bolt Size | 法蘭厚度(含法蘭墊片)<br>Flange wall Thickness<br>(including gap between flanges) | 重量<br>Wt. |
|-----------------------|-----------------------------|--------------------------|-------------------------------------------------------------------------|-----------|
|                       | (kN/ ton)                   | (in/mm)                  | (in/ mm)                                                                | (kg)      |
| FSA-4TM               | 40/ 4                       | 0.95/ 24                 | 1.18-5.23/ 30-133                                                       | 8.6       |
| FSA-9TM               | 90/ 10                      | 1.24/ 31.5               | 3.66-9.00/ 93-228                                                       | 16.5      |
| FSA-9TE               | 90/ 10                      | 1.24/ 31.5               | 3.66-9.00/ 93-228                                                       | 16.5      |