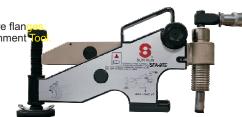

#### **Hydraulic Fixed Flange Alignment Tool**

- %The Flange Alignment tools can be used to align or re-align flange joints during pipework construction, commissioning or during routine maintenance.
- $\frak{\%}$ The tool is attached to the flange joint where misalignment is at its greatest and then simply push and pull the flanges into correct alignment (exceot SFA-9TE).
- $\label{eq:thm:problem} \begin{tabular}{ll} \$ need for an external power source.
- %Appropriate for use on most ANSI, API, BS and DIN flanges.
- \*No slings, hooks or lifting gear required.
- \*Can be installed and used in any position (horizontally or vertically).
- % Portable, lightweight design enables easy transport and use, even in remote locations.