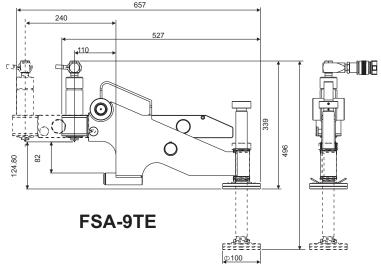

# FSA-9TE

適用於大型法蘭 油壓式固定/旋轉法蘭定心器

For use on larger diameter, higher pressure flanger Hydraulic Fixed Flange and Rotational Alignment

## FSA-9TM

| 型號<br>Model<br>Number | 最大舉升力<br>Max. Lifting Force | 最小螺栓尺寸<br>Min. Bolt Size | 法蘭厚度(含法蘭墊片)<br>Flange wall Thickness<br>(including gap between flanges) | 重量<br>Wt. |
|-----------------------|-----------------------------|--------------------------|-------------------------------------------------------------------------|-----------|
|                       | (kN/ ton)                   | (in/mm)                  | (in/ mm)                                                                | (kg)      |
| FSA-4TM               | 40/ 4                       | 0.95/ 24                 | 1.18-5.23/ 30-133                                                       | 8.6       |
| FSA-9TM               | 90/ 10                      | 1.24/ 31.5               | 3.66-9.00/ 93-228                                                       | 16.5      |
| FSA-9TE               | 90/ 10                      | 1.24/ 31.5               | 3.66-9.00/ 93-228                                                       | 16.5      |