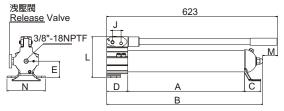

| 型 號<br>Model<br>Number |       |      | 輸出壓力<br>Pressure Rating |                       | 輸出油量<br>Oil Displacement<br>per Stroke      |      | 行程<br>Piston<br>Stroke |     | 外型尺寸<br>Dimensions(mm) |    |      |      |    |       |     |      | 重量<br>(含油)<br>Wt.<br>(include oil) |
|------------------------|-------|------|-------------------------|-----------------------|---------------------------------------------|------|------------------------|-----|------------------------|----|------|------|----|-------|-----|------|------------------------------------|
|                        |       |      | 1 <sup>st</sup> stage   | 2 <sup>nd</sup> stage | 1 <sup>st</sup> stage 2 <sup>nd</sup> stage |      |                        |     |                        |    |      |      |    |       |     |      |                                    |
|                        |       | (cc) | (bar)                   |                       | (cm <sup>3</sup> )                          |      | (mm)                   | А   | В                      | С  | D    | Е    | J  | L     | М   | Ν    | (kg)                               |
| SPHA-500               | 雙速    | 500  | 14                      | 700                   | 6.28                                        | 1.57 | 20                     | 377 | 503                    | 38 | 80.1 | 27.7 | 22 | 119.4 | 21  | 97.5 | 4.5                                |
| SPHA-750               | Two - | 750  | 14                      | 700                   | 12.5                                        | 2.8  | 21                     | 245 | 389                    | 60 | 76.7 | 60.3 | 31 | 150.3 | 234 | 140  | 5.6                                |
| SPHA-1500              | Speed | 1500 | 14                      | 700                   | 12.5                                        | 2.8  | 21                     | 425 | 568                    | 60 | 76.7 | 60.3 | 31 | 150.3 | 54  | 140  | 5.0                                |