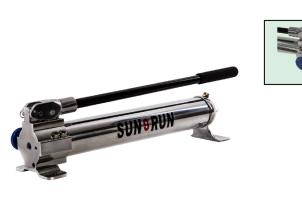

# SPHA 鋁製手動泵浦

- 省力手柄設計。
- 整體鋁合金結構,人體工學洩壓閥旋鈕設計,省力旋轉。
- 強力鋁合金設計,輕巧易攜。

#### **Aluminum Hand Pump**

- \* SUN RUN's hand pumps are always featured with their rugged construction and low handle efforts. \* All Aluminum Alloy construction and hand size release knobs that with anti-lossing mechanism are truly suitable to industrial requirement and your daily work.
- \* Special design with Aluminum Alloy construction as much light weight is ideally for easy portability and maneuvering.