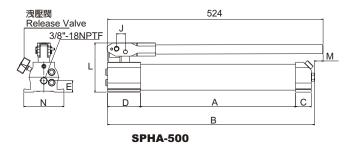

| 型 號<br>Model<br>Number |       |      | 輸出壓力<br>Pressure Rating |                       | 輸出油量<br>Oil Displacement<br>per Stroke      |      | 行程<br>Piston<br>Stroke |     | 外型尺寸<br>Dimensions(mm) |    |      |      |    |       |     |      | 重量<br>(含油)<br>Wt.<br>(include oil) |
|------------------------|-------|------|-------------------------|-----------------------|---------------------------------------------|------|------------------------|-----|------------------------|----|------|------|----|-------|-----|------|------------------------------------|
|                        |       |      | 1 <sup>st</sup> stage   | 2 <sup>nd</sup> stage | 1 <sup>st</sup> stage 2 <sup>nd</sup> stage |      |                        |     |                        |    |      |      |    |       |     |      |                                    |
|                        |       | (cc) | (bar)                   |                       | (cm <sup>3</sup> )                          |      | (mm)                   | А   | В                      | С  | D    | Е    | J  | L     | М   | Ν    | (kg)                               |
| SPHA-500               | 雙速    | 500  | 14                      | 700                   | 6.28                                        | 1.57 | 20                     | 377 | 503                    | 38 | 80.1 | 27.7 | 22 | 119.4 | 21  | 97.5 | 4.5                                |
| SPHA-750               | Two - | 750  | 14                      | 700                   | 12.5                                        | 2.8  | 21                     | 245 | 389                    | 60 | 76.7 | 60.3 | 31 | 150.3 | 234 | 140  | 5.6                                |
| SPHA-1500              | Speed | 1500 | 14                      | 700                   | 12.5                                        | 2.8  | 21                     | 425 | 568                    | 60 | 76.7 | 60.3 | 31 | 150.3 | 54  | 140  | 5.0                                |