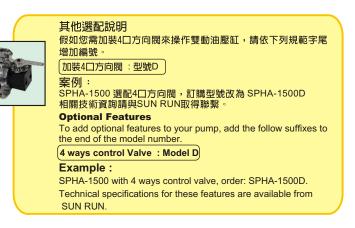

# SP-46 雙速、鋼製手動泵浦

● 内建洩壓閥防止超荷使用

- SP-464安裝4口方向閥適於操作雙動油壓缸。
- 大型油箱適用於較大油量油壓缸或液壓工具。

### Steel, Two-speed Hand Pump

%Internal pressure relief valve for overload protection. %4-Way valving on the SP-464 for operation of double-acting cylinder. %Large oil capacity to power a wide range of cylinders or tools.