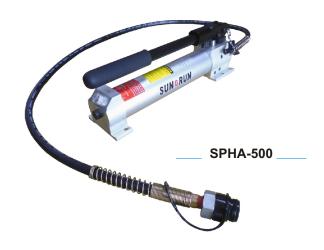

# SPHA 鋁製手動泵浦

- 省力手柄設計。
- 整體鋁合金結構,人體工學洩壓閥旋鈕設計,省力旋轉。
- 強力鋁合金設計,輕巧易攜。

#### **Aluminum Hand Pump**

- \* SUN RUN's hand pumps are always featured with their rugged construction and low handle efforts. \* All Aluminum Alloy construction and hand size release knobs that with anti-lossing mechanism are truly suitable to industrial requirement and your daily work.
- \* Special design with Aluminum Alloy construction as much light weight is ideally for easy portability and maneuvering.

| 型 號<br>Model<br>Number |       |      | 輸出壓力<br>Pressure Rating |                       | 輸出油量<br>Oil Displacement<br>per Stroke      |      | 行程<br>Piston<br>Stroke |     | 外型尺寸<br>Dimensions(mm) |    |      |      |    |       |     |      | 重量<br>(含油)<br>Wt.<br>(include oil) |
|------------------------|-------|------|-------------------------|-----------------------|---------------------------------------------|------|------------------------|-----|------------------------|----|------|------|----|-------|-----|------|------------------------------------|
|                        |       |      | 1 <sup>st</sup> stage   | 2 <sup>nd</sup> stage | 1 <sup>st</sup> stage 2 <sup>nd</sup> stage |      |                        |     |                        |    |      |      |    |       |     |      |                                    |
|                        |       | (cc) | (bar)                   |                       | (cm <sup>3</sup> )                          |      | (mm)                   | А   | В                      | С  | D    | Е    | J  | L     | М   | Ν    | (kg)                               |
| SPHA-500               | 雙速    | 500  | 14                      | 700                   | 6.28                                        | 1.57 | 20                     | 377 | 503                    | 38 | 80.1 | 27.7 | 22 | 119.4 | 21  | 97.5 | 4.5                                |
| SPHA-750               | Two - | 750  | 14                      | 700                   | 12.5                                        | 2.8  | 21                     | 245 | 389                    | 60 | 76.7 | 60.3 | 31 | 150.3 | 234 | 140  | 5.6                                |
| SPHA-1500              | Speed | 1500 | 14                      | 700                   | 12.5                                        | 2.8  | 21                     | 425 | 568                    | 60 | 76.7 | 60.3 | 31 | 150.3 | 54  | 140  | 5.0                                |