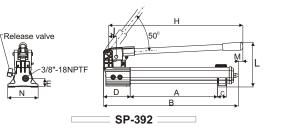

### SP-392 雙速、輕量型手動泵浦

- 内建洩壓閥防止超荷使用。
- 採用雙速操作手柄揚程較單速操作減少78%。
- 省力手柄設計。
- 手柄勾鎖設計、質輕易攜帶
- 絶緣把手維護使用者安全。

%Internal pressure relief valve for overload protection. \*Durable glass-filled nylon reservoir and nylon encapsulated aluminum pump baser for maximum corrosion resistance. %Two speed operation reduces handle strokes by as much as 78% over single speed pumps.

%Lower handle effort to minimize operator fatigue. %Handle lock and lightweight construction for easy carrying. %Non-conductive fiberglass handle for operator safety.

SP-462

| 型 號<br>Model<br>Number | 泵浦類型<br>Pump<br>Type | 有效油量<br>Usable Oil<br>Capacity |                                             | 壓力<br>re Rating |                       | 油量<br>lacement<br>Stroke | 最大施力<br>Max.<br>Handle<br>Effort | 行程<br>Piston<br>Stroke | 外型尺寸<br>Dimensions(mm) |     |     |
|------------------------|----------------------|--------------------------------|---------------------------------------------|-----------------|-----------------------|--------------------------|----------------------------------|------------------------|------------------------|-----|-----|
|                        |                      |                                | 1 <sup>st</sup> stage 2 <sup>nd</sup> stage |                 | 1 <sup>st</sup> stage | 2 <sup>nd</sup> stage    |                                  |                        |                        |     |     |
|                        |                      | (cm <sup>3</sup> )             | (b                                          | ar)             | (cr                   | n <sup>3</sup> )         | (kg)                             | (mm)                   | А                      | В   | С   |
| SP-392                 | 雙速                   | 901                            | 13 700                                      |                 | 11.26                 | 2.47                     | 42.2                             | 25.4                   | 344                    | 533 | 36  |
| SP-462                 | Two -                | 7423                           | 14 700                                      |                 | 126.20 4.75           |                          | 50.0                             | 38.1                   | 210                    | 308 | 163 |
| SP-464                 | Speed                | Speed 7423                     |                                             | 700             | 126.20                | 4.75                     | 50.0                             | 38.1                   | 210                    | 308 | 163 |

| 型 號<br>Model<br>Number | del Dimensions(mm) |     |     |    |     |     |     |    |    |    | 重量<br>Weight |      |  |
|------------------------|--------------------|-----|-----|----|-----|-----|-----|----|----|----|--------------|------|--|
|                        | D                  | E   | н   | J  | L   | м   | N   | Р  | Q  | R  | S            | (kg) |  |
| SP-392                 | 99                 | 33  | 522 | 30 | 177 | 16  | 120 | —  | —  | —  | —            | 4.1  |  |
| SP-462                 | 320                | 195 | 671 | 25 | 270 | 175 | 650 | 92 | —  | —  | 80           | 27.7 |  |
| SP-464                 | 320                | 195 | 671 | 25 | 270 | 175 | 650 | 92 | 89 | 68 | 80           | 27.7 |  |