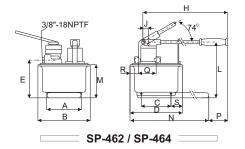

# SP-46 雙速、鋼製手動泵浦

● 内建洩壓閥防止超荷使用

- SP-464安裝4口方向閥適於操作雙動油壓缸。
- 大型油箱適用於較大油量油壓缸或液壓工具。

### Steel, Two-speed Hand Pump

%Internal pressure relief valve for overload protection. %4-Way valving on the SP-464 for operation of double-acting cylinder. %Large oil capacity to power a wide range of cylinders or tools.

SP-462

| 型 號<br>Model<br>Number | 泵浦類型<br>Pump<br>Type | 有效油量<br>Usable Oil<br>Capacity |                                             | 壓力<br>re Rating |                       | 油量<br>lacement<br>Stroke | 最大施力<br>Max.<br>Handle<br>Effort | 行程<br>Piston<br>Stroke | 外型尺寸<br>Dimensions(mm) |     |     |
|------------------------|----------------------|--------------------------------|---------------------------------------------|-----------------|-----------------------|--------------------------|----------------------------------|------------------------|------------------------|-----|-----|
|                        |                      |                                | 1 <sup>st</sup> stage 2 <sup>nd</sup> stage |                 | 1 <sup>st</sup> stage | 2 <sup>nd</sup> stage    |                                  |                        |                        |     |     |
|                        |                      | (cm <sup>3</sup> )             | (b                                          | ar)             | (cr                   | n <sup>3</sup> )         | (kg)                             | (mm)                   | А                      | В   | С   |
| SP-392                 | 雙速                   | 901                            | 13 700                                      |                 | 11.26                 | 2.47                     | 42.2                             | 25.4                   | 344                    | 533 | 36  |
| SP-462                 | Two -                | 7423                           | 14 700                                      |                 | 126.20 4.75           |                          | 50.0                             | 38.1                   | 210                    | 308 | 163 |
| SP-464                 | Speed                | Speed 7423                     |                                             | 700             | 126.20                | 4.75                     | 50.0                             | 38.1                   | 210                    | 308 | 163 |

| 型 號<br>Model<br>Number | del Dimensions(mm) |     |     |    |     |     |     |    |    |    | 重量<br>Weight |      |  |
|------------------------|--------------------|-----|-----|----|-----|-----|-----|----|----|----|--------------|------|--|
|                        | D                  | E   | н   | J  | L   | м   | N   | Р  | Q  | R  | S            | (kg) |  |
| SP-392                 | 99                 | 33  | 522 | 30 | 177 | 16  | 120 | —  | —  | —  | —            | 4.1  |  |
| SP-462                 | 320                | 195 | 671 | 25 | 270 | 175 | 650 | 92 | —  | —  | 80           | 27.7 |  |
| SP-464                 | 320                | 195 | 671 | 25 | 270 | 175 | 650 | 92 | 89 | 68 | 80           | 27.7 |  |