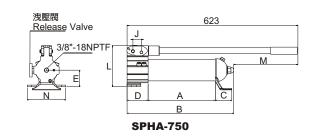

| 型 號<br>Model<br>Number |       |      | 輸出壓力<br>Pressure Rating |                       | 輸出油量<br>Oil Displacement<br>per Stroke      |      | 行程<br>Piston<br>Stroke |     | 外型尺寸<br>Dimensions(mm) |    |      |      |    |       |     |      | 重量<br>(含油)<br>Wt.<br>(include oil) |
|------------------------|-------|------|-------------------------|-----------------------|---------------------------------------------|------|------------------------|-----|------------------------|----|------|------|----|-------|-----|------|------------------------------------|
|                        |       |      | 1 <sup>st</sup> stage   | 2 <sup>nd</sup> stage | 1 <sup>st</sup> stage 2 <sup>nd</sup> stage |      |                        |     |                        |    |      |      |    |       |     |      |                                    |
|                        |       | (cc) | (bar)                   |                       | (cm <sup>3</sup> )                          |      | (mm)                   | А   | В                      | С  | D    | Е    | J  | L     | М   | Ν    | (kg)                               |
| SPHA-500               | 雙速    | 500  | 14                      | 700                   | 6.28                                        | 1.57 | 20                     | 377 | 503                    | 38 | 80.1 | 27.7 | 22 | 119.4 | 21  | 97.5 | 4.5                                |
| SPHA-750               | Two - | 750  | 14                      | 700                   | 12.5                                        | 2.8  | 21                     | 245 | 389                    | 60 | 76.7 | 60.3 | 31 | 150.3 | 234 | 140  | 5.6                                |
| SPHA-1500              | Speed | 1500 | 14                      | 700                   | 12.5                                        | 2.8  | 21                     | 425 | 568                    | 60 | 76.7 | 60.3 | 31 | 150.3 | 54  | 140  | 5.0                                |