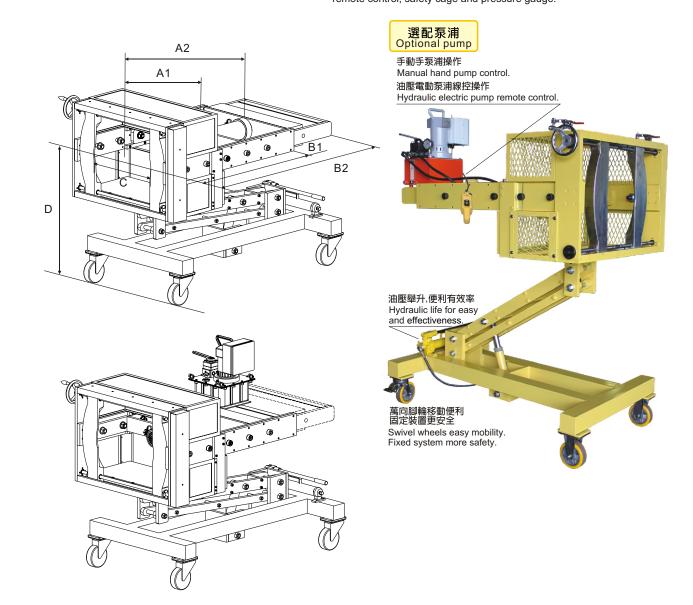

# SPR-RSR5013E 移動式油壓拉拔器 Mobile Hydraulic Pullers

- 適用於拆卸培林、聯軸、齒輪和其他零件, 更具效率和適用性。
- 移動式油壓拉拔器在機能及工效性上更形出色。
- 良好的穩定性、移動性和調整性。
- 最大撐開力50噸和最大撐開距離520mm。
- 安全及簡易的電動操作模式,附有遙控裝置、 保護蓋和壓力錶更確保安性。
- $\%\mbox{It's}$  used for dismantling bearings, couplings, gears and other parts, with relative speed
- %The Mobile Hydraulic Pullers excels through functional and ergonomic operation. %It's stable, mobile and adjustable in height.
- %A maximum tractive force of 50 tons can be applied with diameters of up to
- %To ensure safe and easy operation the electrical models are equipped with remote control, safety cage and pressure gauge.

| 型 號<br>Model<br>Number | 能力<br>Cap. | 揚程<br>Stroke<br>cylinder | 油壓泵浦類型<br>Pump hydraulic<br>manual/electric |            | 延伸狀態<br>In extended<br>position | 框架標準狀態<br>Frame length<br>in standard<br>position | 框架延伸狀態<br>Frame length<br>in extended<br>position | Max. Dia. | 升降高度<br>Set-up<br>height |
|------------------------|------------|--------------------------|---------------------------------------------|------------|---------------------------------|---------------------------------------------------|---------------------------------------------------|-----------|--------------------------|
|                        | (tons)     | (mm)                     |                                             | A1<br>(mm) | A2<br>(mm)                      | B1<br>(mm)                                        | B2<br>(mm)                                        | C<br>(mm) | D<br>(mm)                |
| SPR-RSR5013E           | 50         | 334                      | 電動型雙動泵浦<br>Double-acting<br>Electric Pump   | 790        | 1170                            | 1210                                              | 1590                                              | 520       | 939~1469                 |