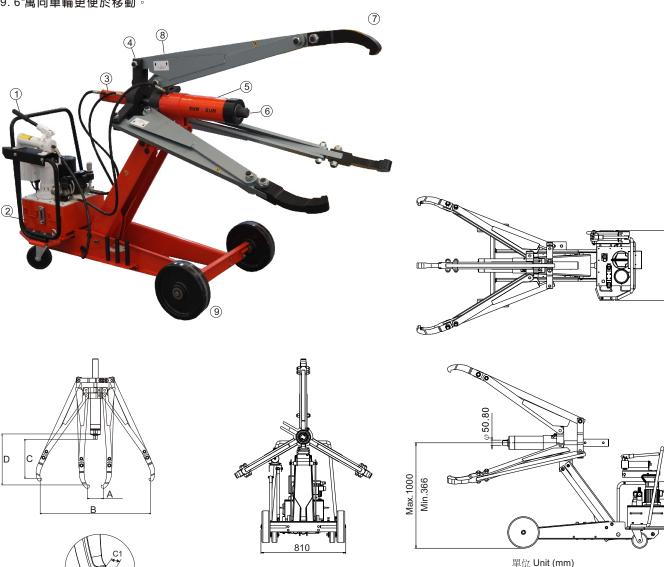

# SPRE-553C 移動式拉拔器

- 1.油壓舉升更易操作,精準定位拉拔器。
- 2.油壓電動泵遙控操作前進、持壓和回縮。
- 3.油壓拉爪設計,藉由油壓缸動作提供現場工作安全 及穩固的挾持。
- 4.提供方便更換二爪或三爪的設計。
- 5.可搭配揚程156mm或334mm的油壓缸。
- 6.油缸自動中心校正,拉爪自動平衡挾持。
- 7.強力拉力及強挾持力拉爪。不需額外鏈條或覆蓋 來避冤拉爪滑出或彈出。
- 8.拉爪具遮護功能,能保護操作者。
- 9.6"萬向車輪更便於移動

### **Mobile Hydraulic Pullers**

- 1. Hydraulic lift system for easy, precise position of puller.
- 2. Hydraulic electric remote control advance, hold and retract.
- 3. Hydraulically-actuated jaws. Cylinder moves in or out to provide a safe, secure grip on workpiece.
- 4. Puller can be assembled in 2 or 3 jaws configurations.
- 5. Choice of cylinder with a 156(mm) or 334(mm) stroke.
- 6.Self centering: Center cylinder on work; puller jaws will automatically grip work.
- 7.Powerful pull and the tighter the puller jaws grip. No chains or cages required to keep puller jaws from slipping or springing off the part being pulled.
- 8. Guards at pinch points protect operator.
- 9. 6" swivel casters give ease of mobility.

| 型號        | 能力       | 揚程     | 爪開   | 距離        | Л    | 深    |            | 爪前針        | 1          | 重量   |
|-----------|----------|--------|------|-----------|------|------|------------|------------|------------|------|
| Model     | Cyl.     | Cyl.   | Spr  | ead       | Read |      |            | Jaw Ti     |            | Wt.  |
| Number    | Capacity | Stroke |      |           | spre | ead  | L          | W          | Н          |      |
|           | (kN)     | (mm)   | (mm) | B<br>(mm) | (mm) | (mm) | A1<br>(mm) | B1<br>(mm) | C1<br>(mm) | (kg) |
| SPRE-553C | 498      | 334    | 200  | 1380      | 488  | 637  | 23.65      | 35.7       | 50         | 380  |