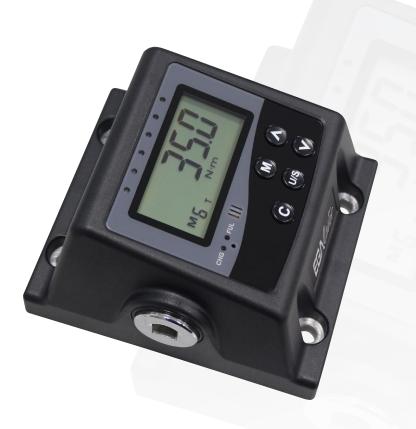

# **TORQUE TESTER**

Ega Master manufactures a wide range of tools for controlled tightening **EG/TORIC**, among which stands out the torque meter thanks to its precision.

### Accuracy +/-1%

**1.** Indispensable to check the correct calibration of the dynamometric articles with maximum precision.

- 2. Option to prefix 10 torque values.
- **3.** Three types of measurement: first peak, maximum peak and track.
- 4. Data memory: 2000 measurement.

**5.** Designed for **dial**, **click and digital torque wrenches**.

- 6. With calibration certificate.
- 7. Automatic power off.

## **TECHNICAL SPECIFICATIONS**

| L x W x H                    |                         |
|------------------------------|-------------------------|
| 57650                        | 160 x 145 x 90          |
| 57651                        | 160 x 170 x 90          |
| 57652                        | 160 x 170 x 90          |
| Accuracy                     | +/- 1% (CW/CCW)         |
| Calibration certificate      | •                       |
| Preset Torque values         | 10                      |
| Warning system               | Light alarm             |
| Operation mode               | 1st / Peak hold / Track |
| Working temperature          | 5 - 40 °C               |
| Storage temperature          | -20 °C - 70 °C          |
| Screen                       | 4 digits                |
| Data memory                  | 2000                    |
| Designed for torque wrenches | Dial - Click - Digital  |
| USB output                   | •                       |
| Automatic power off          | ٠                       |