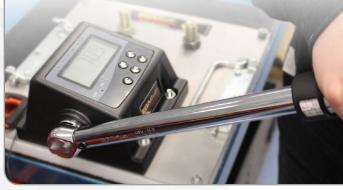

# **TORQUE TESTER**

Ega Master manufactures a wide range of tools for controlled tightening **EG/TORIC**, among which stands out the torque meter thanks to its precision.

**5.** Designed for **dial**, **click and digital torque wrenches**.

- 6. With calibration certificate.
- 7. Automatic power off.

\* Optionally you can request a 27mm adapter (female) to % "(female), which allows you to directly connect the square % " conductor wrenches or other square conductors using adapters (adapter code: 60626 Impact socket wrench 3/4 "- 27 mm).